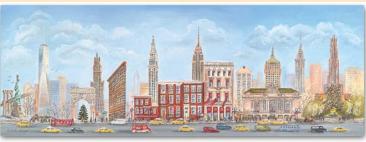

\*\*\*\*

Closeouts

25% off

Life in Gotham

M1003

Greetings of the Season and Best Wishes for the New Year

FREE change of verse and ink color. In boxes of 25 with foil-lined envelopes, cards are 5-5/8" x 7-7/8".