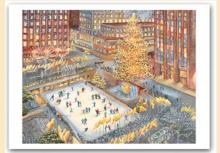

**NEW FOR** 2018

\* \* \*

Night at Rockefeller Center CS108

Season's Greetings and Best Wishes for a Very Happy New Year

\* \* \* \*

Cards CS105, CS106, CS107 and CS108 are 5" x 7" with white envelopes.

Brooklyn Bridge SEASON'S GREETINGS