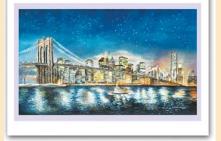

**NEW FOR** 2018

\* \* \*

Night at Rockefeller Center CS108

Season's Greetings and Best Wishes for a Very Happy New Year

\* \* \* \*

Cards CS105, CS106, CS107 and CS108 are 5" x 7" with white envelopes.

Brooklyn Bridge SEASON'S GREETINGS